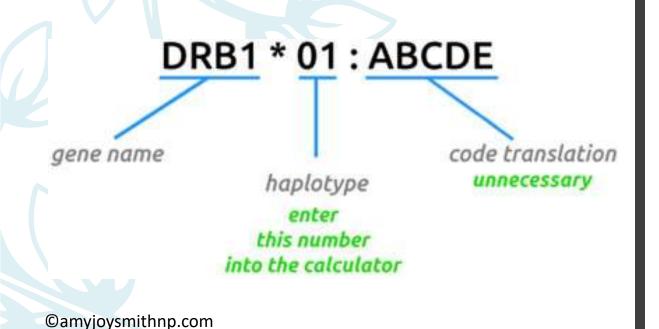

#### **CHILD**

- HLA = Genetic propensity to develop mold illness HLA DRB1,3,4,5,DQB1 (Labcorp)
- Visual Contrast Sensitivity Testing (nervous system impact)
- Urine mycotoxins Great Plains, Realtime Labs
- Biochemistry markers TGFB1 / MMP9 / VIP / MSH
- MARCONS testing special nasal culture Microbiologydx.com
- Gene Expression by Nanostring: Inflammation Explained (GENIE) / ProgenX.com\*

DRB5: 02

DRB5:

DQB1: 02

DQB1: 05

http://www.myhousemakesmesick.com/hlacalc/