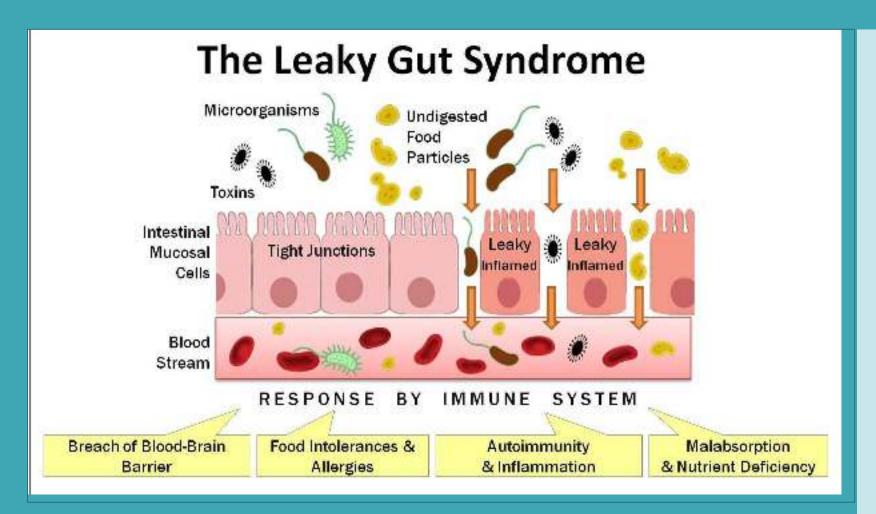

**YEAST CULTURE** – No growth but

YEAST MICROSCOPIC – Many yeast seen

Restoring microbial integrity can reverse this process

- Integrity of intestinal lining maintained by 'tight junction' cells
- Changes in microbial balance cause inflammation
- Inflammation breaks down barrier proteins in tight junction cells
- Undigested food particles, toxins, bacteria and fungal microbes and metabolites "leak" into bloodstream
- Immune system recognizes these as invaders and sound the alarm – immune activation / autoimmune / mast cell / inflammation / pain
- Altered BBB / CNS effects
- Unique situation where pathogenic bacteria inducing autoimmune reactions may be treated with antibiotics – is this part of what we're seeing with abx therapy?