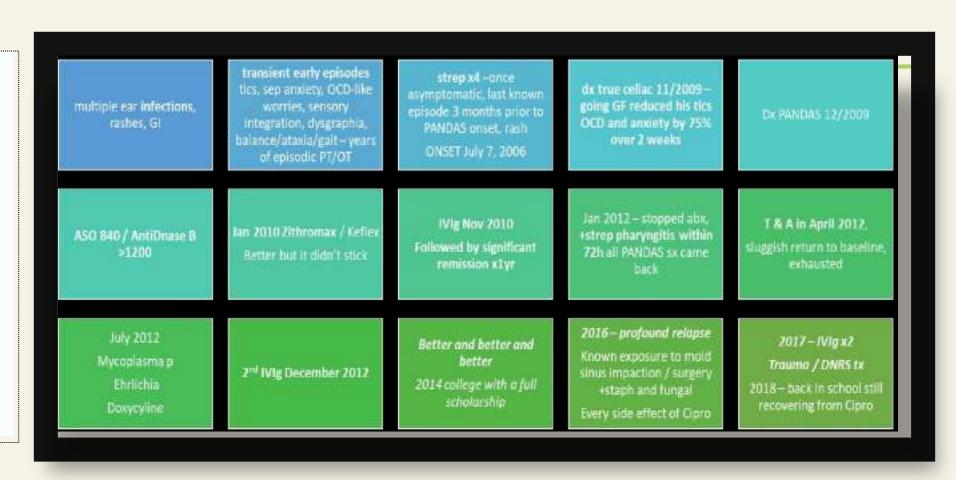

#### My Practice

- Nurse Practitioner since 1989
- Private (group) practice, Integrative Medicine, in Orange, California
- No current academic or institutional affiliation (privileges or constraints)
- Prior to my son's illness: mostly clinical nutrition / Food as Medicine practice
- July 7 2006 my son's big PANDAS break
- Took 3.5 yrs to diagnose PANDAS and another 3.5 yrs to get him better
- Began treating children with PANDAS / PANS in 2010
- 100% of my practice is PANDAS / PANS children
- Treated over 600 children (40 sibling groups) and their families