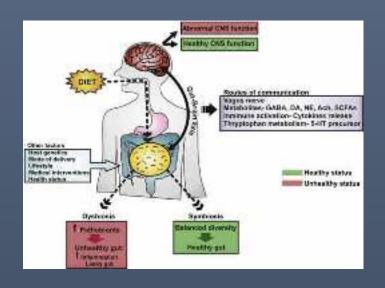

## Mystery of the Microbiota-Gut-Brain-Immune Axis

## Trillions of Gut Microbes exert direct effects on CNS / immune / organs

- Bi-directional dialogue with brain / CNS / HPA axis
- Immune / autoimmune produce and modulate cytokines / Treg / Breg
- Inflammation reduce microglial and systemic activation markers
- Possess antioxidant and free radical scavenging abilities
- Produce and modulate neurotransmitters and neuropeptides (some strain specific)
- Influence fermentation / digestion / nutrient absorption and production

## Indirect effects - Bacterial metabolites - SCFA / butyrate

- SCFA are immunomodulatory
- interact with nerve cells by stimulating the sympathetic and autonomic nervous system via GPR 41 and 43
- Butyrate crosses BBB, modulate brain development, reduce neuro-inflammation
- regulate microglia homoeostasis and are necessary for brain development and brain tissue homoeostasis
- regulate release of gut peptides and tryptophan metabolism which in turn affect gut—brain hormonal communication
- Ammonia / D-lactate pose known health issues

## Microbiota-Gut-Brain-Immune Axis in PANDAS

Our intestines and the bacteria in them directly influence our emotions, moods and behavior, AND vice versa \*

- Links between gut flora populations and mood, mental state, social behavior, repetitive behaviors, host innate and adaptive immunity, inflammation, redox capacity and oxidative stress and gene expression
- Changes in bacterial balance are associated with neurologic inflammation\*\*
- Changes in the Gut Microbiome are associated with changes in brain development (glial cells) and Blood Brain Barrier \*\*\*