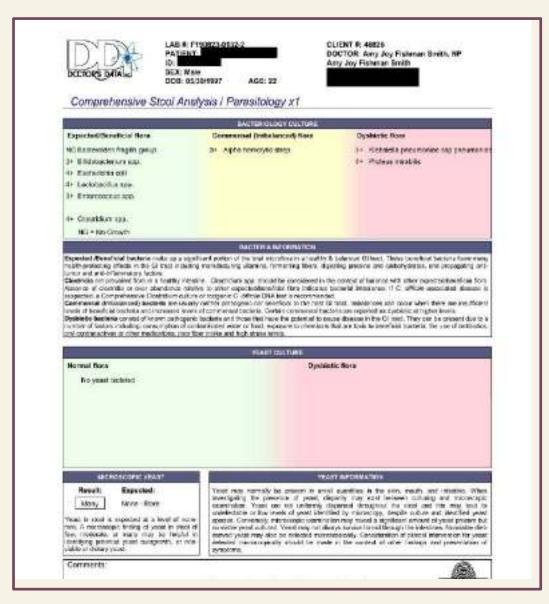

# GI Testing: Doctor's Data (pg 1)

#### **BACTERIAL CULTURE**

- 1. GREEN Expected / Beneficial Bacteria
  - No growth of entire bacteroides group
  - Overgrowth clostridia species= metabolites (ammonia...)
- 2. YELLOW- Overgrowth
  - Strep
- 3. RED Infection with 2 different bacteria
  - Klebsiella p. and Proteus m.
  - Gram neg bacteria can= leaky gut, autoimmune triggers
  - Produce endotoxin called Lipopolysaccharide (LPS)

**YEAST CULTURE** – No growth but

YEAST MICROSCOPIC – Many yeast seen

Restoring microbial integrity can reverse this process

- Integrity of intestinal lining maintained by 'tight junction' cells
- Changes in microbial balance cause inflammation
- Inflammation breaks down barrier proteins in tight junction cells
- Undigested food particles, toxins, bacteria and fungal microbes and metabolites "leak" into bloodstream
- Immune system recognizes these as invaders and sound the alarm – immune activation / autoimmune / mast cell / inflammation / pain
- Altered BBB / CNS effects
- Unique situation where pathogenic bacteria inducing autoimmune reactions may be treated with antibiotics – is this part of what we're seeing with abx therapy?