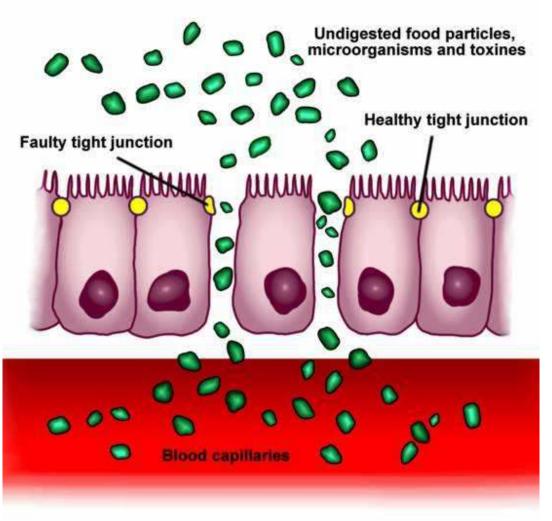

**YEAST CULTURE** – No growth but

YEAST MICROSCOPIC – Many yeast seen

Restoring microbial integrity can reverse this process

- Integrity of intestinal lining maintained by 'tight junction' cells
- Changes in microbial balance cause inflammation
- Inflammation breaks down barrier proteins in tight junction cells
- Undigested food particles, toxins, bacteria and fungal microbes and metabolites "leak" into bloodstream
- Immune system recognizes these as invaders and sound the alarm – immune activation / autoimmune / mast cell / inflammation / pain
- Altered BBB / CNS effects
- Unique situation where pathogenic bacteria inducing autoimmune reactions may be treated with antibiotics – is this part of what we're seeing with abx therapy?