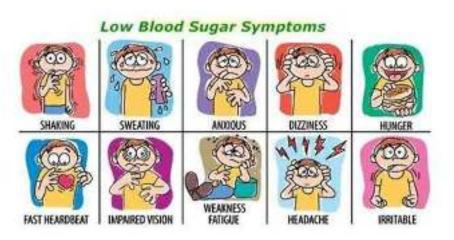

#### Hypoglycemia

Many kids live on carbs, don't eat enough, or don't eat enough protein/fat to stabilize their blood sugar ...

how would you feel if you did that?

- All carb diets are HIGH GLYCEMIC = turn to sugar very quickly in the blood, then bottom out
- Makes kids feel irritable, foggy, tired, restless, anxious
- Proteins, fats, fiber = LOW GLYCEMIC= Blood Sugar stability
- Kids cannot fall asleep or stay asleep if their blood sugar bottoms out – bedtime protein snack AND again if awakens
- FOOD / PROTEIN every 2-3 hours throughout the day at school, when they get home/ before after-school activities
- MUST find alternatives to processed food/grain diet nutbased and bean-based flours and cereals
  - elanaspantry.com
  - https://thecoconutmama.com/simple-coconut-flour-muffins
- Generate a LIST of protein foods and snacks your child will eat and send to school – yogurt tubes, jerky, pre-mixed protein drinks, nuts or PBJ/ABJ/SBJ, chicken nuggets or sausage, ham/turkey rollups, cheese sticks, bean/ cheese quesadilla strips / mini quiche cupcakes / full fat dairy