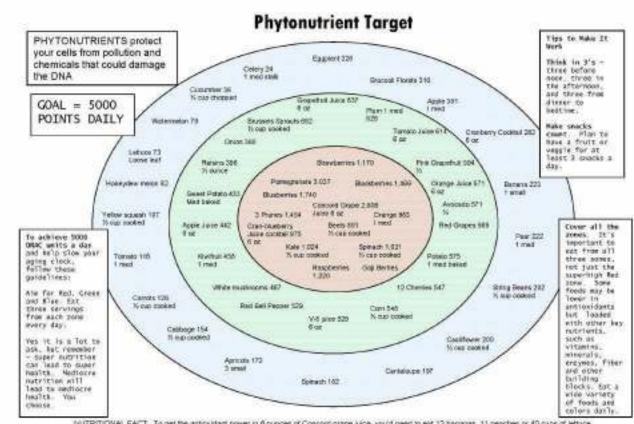

#### RED

Contains Lycopene, ellagic acid, Quercetin, and Hesperidin, fibre, Vitamin A and C. Some of these include watermelon, strawberries, cherries, tomatoes, red peppers, and red onions.

#### ORANGE AND VELLOW

Contains flavonoids, lycopene, potassium, vitamin C, and beta-carotene. Examples of these are oranges, grapefruit, lemons, bananas, carrots, sweet potatoes, pumpkin, and corn.

#### GREEN

Contains fibre, lutein, calcium, folate, vitamin C, Beta-carotene. Green fruits and vegetables include green apples, artichokes, arugula, asparagus, avocado, honeydew, green pears.

#### WHITE

Contains Beta-glutens, EGCG, SDG, and lignans. Examples are garlic, ginger, mushrooms, onions, white corn, turnips, white corn, and white peaches.

#### PURPLE & BLUE

Lutein, zeaxanthin, Vitamin C, fibre, flavonoids.

These include eggplant, cabbage, endive, plums, and blueberries.

#### Anti-inflammatory Bingo

Shoot for 5000 points daily

Phytonutrients contain antioxidants that protect cells and DNA from damage

INUTRITIONAL FACT. To get the unitoxidant power in 6 curioes of Concordigispe juice, you'd need to exit 12 bananas, 11 peaches or 40 cups of lettuce.

All servings are to our raw unless otherwise indicated. Because heat afters antiocidant levels, CRAC units are approximate for cooked foods. When you cook registables, be sure to steam or sough lightly to limit the loss of entimodants. Linkes you have some types of digestive problems, race is usually best

Adapted from Rombile, Inc. (1990) and date from the USSA Harran Nutrition Respond Center on Aging at Talls University