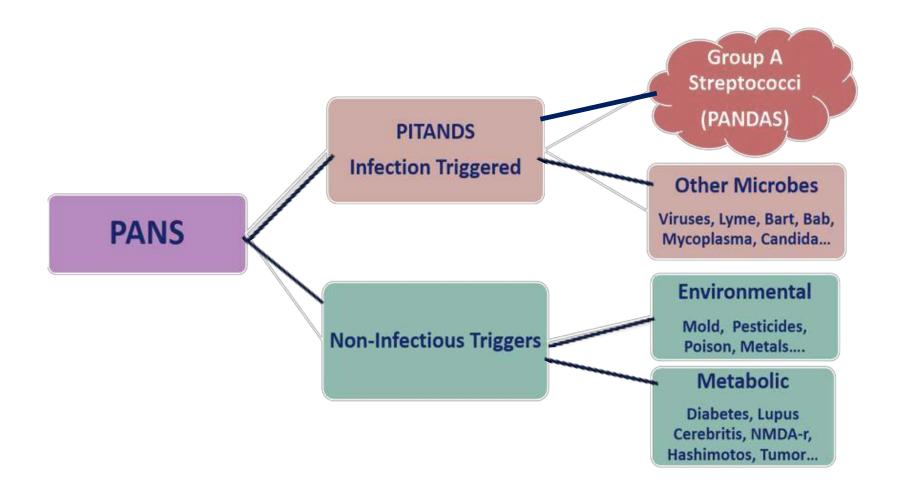

#### My son's illness taught me a lot about PANDAS / PANS

**Structural** / cranial

**Dietary** / gluten

Immune /

autoimmune/celiac

Infections / strep, EBV, HME, mycoplasma, staph, yeast

**Environmental** / mold

**Recovery** / trauma, limbic, psychological, neurologic, social

This is a Multifactorial Illness

Nothing happens in a vacuum