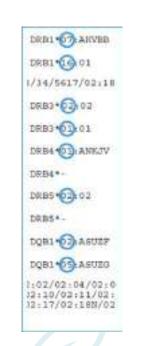

#### **CHILD**

- HLA = Genetic propensity to develop mold illness HLA DRB1,3,4,5,DQB1 (Labcorp)
- Visual Contrast Sensitivity Testing (nervous system impact)
- Urine mycotoxins Great Plains, Realtime Labs
- Biochemistry markers TGFB1 / MMP9 / VIP / MSH
- MARCONS testing special nasal culture Microbiologydx.com
- Gene Expression by Nanostring: Inflammation Explained (GENIE) / ProgenX.com\*

DRB1: 07

DRB1: 16

DRB3: 02

DRB3: 01

The following HLA-DR haplotypes were detected:

DRB4: 01

DRB4:

7-2-53 - Mold Susceptible 16-5-51 - Post Lyme Syndrome

DRB5: 02

DRB5:

DQB1: 02

DQB1: 05

http://www.myhousemakesmesick.com/hlacalc/