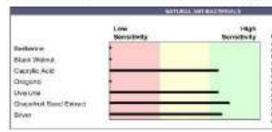

easing Butyrate Naturally

- Foods high in resistant starch such as beans, oats, and potato salad or pasta salad (potato and pasta that are eaten cold).
- Foods high in pectin such as apples, peaches and apricots.
- Foods high in inulin include chicory root fiber, Jerusalem artichoke, onions and leeks.
- One highly researched soluble dietary fiber is chicory root fiber, the most common source of inulin used in supplements. It is best known for its ability to increase bifido-bacteria (butyrate producing) in the colon.
- Probiotic foods and ferments





## LAB # P198825-0152-2 PATIENT: TO MINISTER SEPT. MINISTER SEPT. MINISTER SEPT. ABE 22

#### GLICHT #: 46825 DOCTOR: Asky Joy Fisheran Swift, NP Arry Joy Tisheran Broth

#### Socierioi Susceptibilites: Kiebsiella pneumoniae ssp pneumoniae



Manufact and Manufacture of points may be acted to the interest of pointed principles of the company of the com

|                          | WHERE PROPERTY APPLE |                      |             |  |
|--------------------------|----------------------|----------------------|-------------|--|
|                          | Resistant            | Intermediate         | Susceptible |  |
| Amazorite Cincinnia Acid |                      | CONTRACTOR OF STREET | . 5         |  |
| Anguille                 | *                    |                      |             |  |
| Cirfecolin               | 1000                 |                      | - 5         |  |
| Cofeciáne                |                      |                      |             |  |
| Corekpain                |