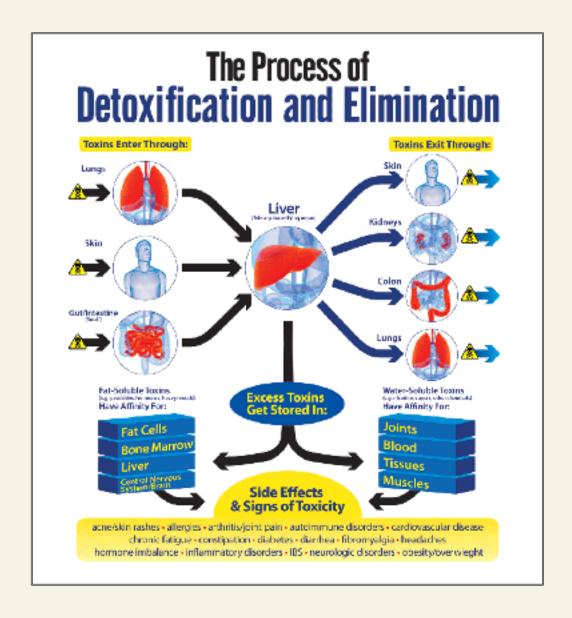

Chemicals not normally found in nature that end up stored in body tissues are called Xenobiotics.

BIOACCUMULATION: When chemicals accumulate in the organs faster than the body can rid of them

Many pesticides, pollutants, heavy metals and mycotoxins accumulate in fat ("lipophilic")

The brain and nerves and myelin and bone marrow are abundantly fat-based, as is breast milk and breast tissue.

Others dissolve in water so move around or accumulate in different tissues / organs.

Detoxification supports normal routes of excretion, also targeting and clearing chemicals in both fatty and watery tissues

## What are toxins and where do they come from?

- Industrial pollution
- Food additives
- Water
- Air
- Clothing
- Fumes
- Mold and other microbial byproducts
- Building materials
- Body care products
- May impact every cell and organ system