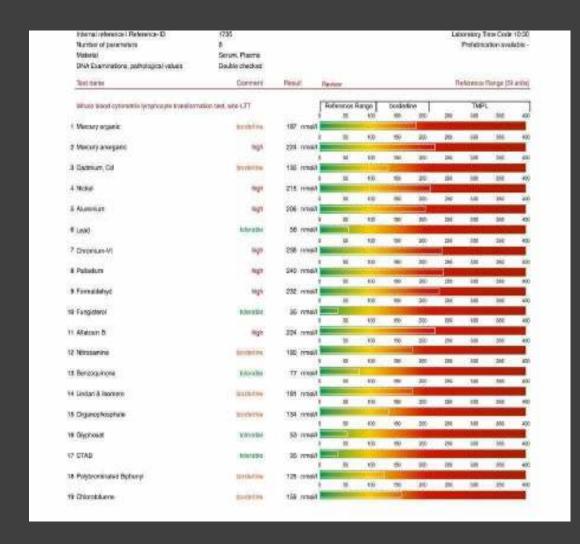

### Same child after detox program

NOTICE ALL THE METALS AND CHEMICALS ARE GONE

This test: IGL (German lab)

Another good testing option:

**Great Plains GPL-Tox** 