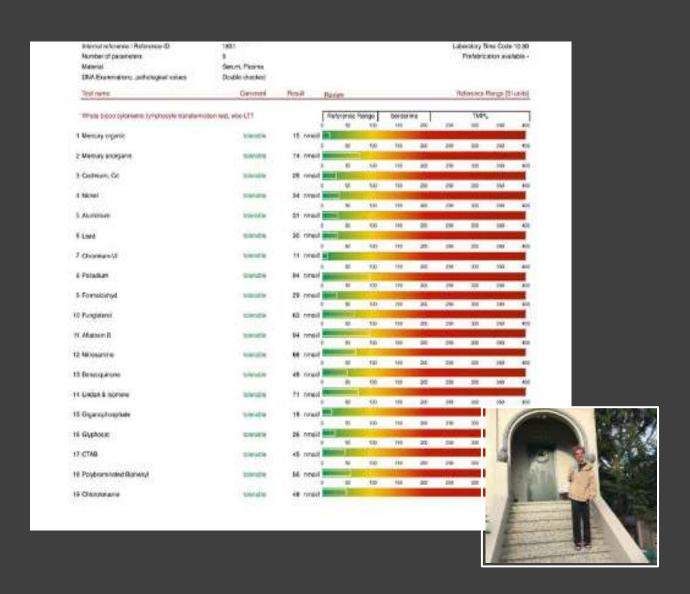

### Same child after detox program

NOTICE ALL THE METALS AND CHEMICALS ARE GONE

This test: IGL (German lab)

Another good testing option:

**Great Plains GPL-Tox** 